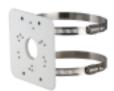

## **Product Specifications**

INSX200C In-Ceiling Mount

INSX137
Junction Box

INSX203
Wall Mount

INSX152 Pole Mount

<sup>\*</sup>Design and specifications are subjects to change without notice.