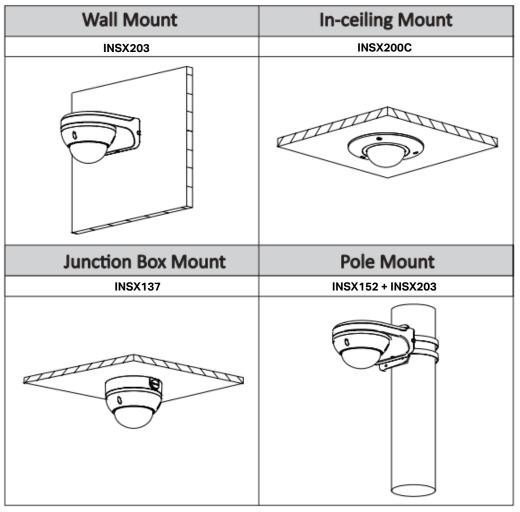

## **Product Specifications**

INSX200C In-Ceiling Mount

INSX137
Junction Box

INSX203
Wall Mount

INSX152 Pole Mount

<sup>\*</sup>Design and specifications are subjects to change without notice.