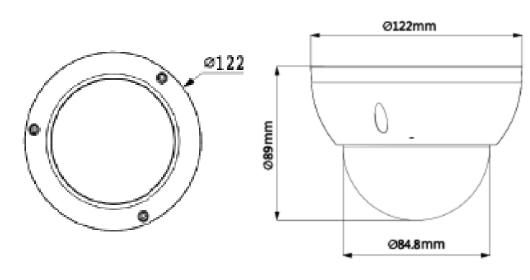

## **Product Specifications**

| PTZ                          |                                                                                                                                                |  |
|------------------------------|------------------------------------------------------------------------------------------------------------------------------------------------|--|
| Manual Control Speed         | Pan: 0.1° ~100° /s; Tilt: 0.1° ~60° /s                                                                                                         |  |
| Preset Speed                 | Pan: 100° /s; Tilt: 60° /s                                                                                                                     |  |
| Presets                      | 300                                                                                                                                            |  |
| PTZ Mode                     | 8 Tours (up to 32 preset per tour)                                                                                                             |  |
| Speed Setup                  | Human-oriented focal Length / speed adaptation                                                                                                 |  |
| Power up Action              | Auto restore to previous PTZ and lens status after power failure                                                                               |  |
| Idle Motion                  | Activate Preset/Tour if there is no command in the specified period                                                                            |  |
| Intelligent Functions        |                                                                                                                                                |  |
| Smart Features               | Tripwire, Intrusion, Abandoned/Missing, Face Detection                                                                                         |  |
| Event Trigger                | Motion detection, Video tampering, Network disconnection, IP address conflict, Illegal access, Storage anomaly                                 |  |
| Network                      |                                                                                                                                                |  |
| Ethernet                     | RJ-45 (10XBase-T/100Base-TX)                                                                                                                   |  |
| Protocol                     | IPv4/IPv6, HTTP, HTTPS, SSL, TCP/IP, UDP, UPnP, ICMP, IGMP, SNMP, RTSP, RTP, SMTP, NTP, DHCP, DNS,PPPOE,DDNS,FTP, IP Filter,QoS,Bonjour,802.1x |  |
| Compatibility                | ONVIF Profile S&G, API                                                                                                                         |  |
| Video Management<br>Software | STORM; STORM+; ARKIV                                                                                                                           |  |
| Storage                      | NAS; Local PC; Micro SD card up to 256GB                                                                                                       |  |
| Maximum User Access          | 20 Users                                                                                                                                       |  |
| Smart Phone                  | iOS, Android                                                                                                                                   |  |
| General                      |                                                                                                                                                |  |
| Power Supply                 | DC 12V/1.5A, PoE(802.3af)                                                                                                                      |  |
| Power Consumption            | Less than 10W                                                                                                                                  |  |
| Working Environment          | -30°C to 60°C (-22°F ~ +140°F) / Less than 95% RH                                                                                              |  |
| Ingress Protection           | IP66                                                                                                                                           |  |
| Vandal Protection            | IK10                                                                                                                                           |  |
| Dimensions                   | Ф122 mm x 89 mm                                                                                                                                |  |
| Weight                       | 1.46 lbs (0.66 kg)                                                                                                                             |  |